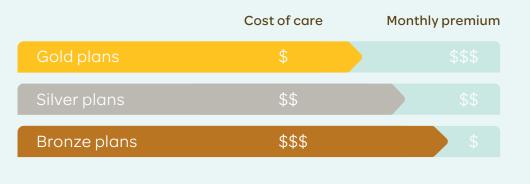

#### **Metallic levels**

- Gold plans typically have higher premiums, but they cover more, too about 80 percent of the total average cost of care.
- Silver plans sit somewhere in the middle, covering around 70 percent of the total average cost of care.
- **Bronze plans** provide a little less coverage about 60 percent of the total average cost of care.